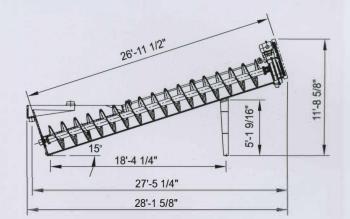

#### **Specifications**

| Model                   | PSS 3625 | PSST 3625     |
|-------------------------|----------|---------------|
| Number of screw         | 1        | 2             |
| Screw diameter (Inches) | 36       | 36            |
| Tub length (Feet)       | 25       | 25            |
| Max. feed size (Inches) | 3/8      | 3/8           |
| Capacity (TPH)          | 50-100   | 100-200       |
| Screw speed (RPM)       | 21       | 21            |
| Recommend motor (HP)    | 15       | $15 \times 2$ |
| Water requirement (GPM) | 180-700  | 350-1250      |
| Weight (LBS)            | 14,500   | 25,500        |
| Drive Sheave (Inches)   | 6        | 6             |
| Driven Sheave (Inches)  | 7 3/8    | 7 3/8         |