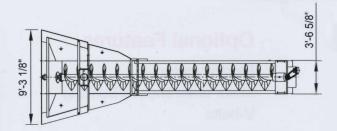

#### **Specifications**

| Model                   | PSS 3625 | PSST 3625     |
|-------------------------|----------|---------------|
| Number of screw         | 1        | 2             |
| Screw diameter (Inches) | 36       | 36            |
| Tub length (Feet)       | 25       | 25            |
| Max. feed size (Inches) | 3/8      | 3/8           |
| Capacity (TPH)          | 50-100   | 100-200       |
| Screw speed (RPM)       | 21       | 21            |
| Recommend motor (HP)    | 15       | $15 \times 2$ |
| Water requirement (GPM) | 180-700  | 350-1250      |
| Weight (LBS)            | 14,500   | 25,500        |
| Drive Sheave (Inches)   | 6        | 6             |
| Driven Sheave (Inches)  | 7 3/8    | 7 3/8         |