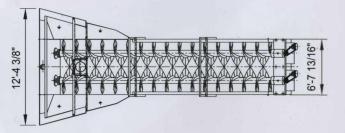

#### **Specifications**

| Model                   | PSS 3625 | PSST 3625     |
|-------------------------|----------|---------------|
| Number of screw         | 1        | 2             |
| Screw diameter (Inches) | 36       | 36            |
| Tub length (Feet)       | 25       | 25            |
| Max. feed size (Inches) | 3/8      | 3/8           |
| Capacity (TPH)          | 50-100   | 100-200       |
| Screw speed (RPM)       | 21       | 21            |
| Recommend motor (HP)    | 15       | $15 \times 2$ |
| Water requirement (GPM) | 180-700  | 350-1250      |
| Weight (LBS)            | 14,500   | 25,500        |
| Drive Sheave (Inches)   | 6        | 6             |
| Driven Sheave (Inches)  | 7 3/8    | 7 3/8         |