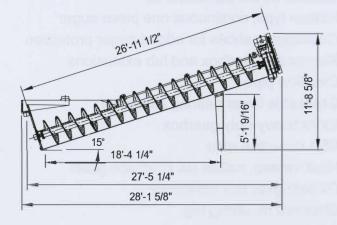

#### **Specifications**

| Model                   | PSS 3625 | PSST 3625     |
|-------------------------|----------|---------------|
| Number of screw         | 1        | 2             |
| Screw diameter (Inches) | 36       | 36            |
| Tub length (Feet)       | 25       | 25            |
| Max. feed size (Inches) | 3/8      | 3/8           |
| Capacity (TPH)          | 50-100   | 100-200       |
| Screw speed (RPM)       | 21       | 21            |
| Recommend motor (HP)    | 15       | $15 \times 2$ |
| Water requirement (GPM) | 180-700  | 350-1250      |
| Weight (LBS)            | 14,500   | 25,500        |
| Drive Sheave (Inches)   | 6        | 6             |
| Driven Sheave (Inches)  | 7 3/8    | 7 3/8         |